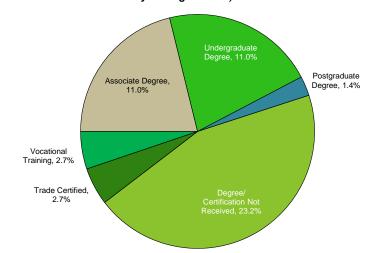

g, Punching & Press Machine Operators 144
- Drafters, All Other 142
- Engineers, All Other 415
- Industrial Engineers 141
- Inspectors 278
- Installation, Maintenance & Repair Workers 559
- Machinists 139
- Maintenance & Repair Workers, General 690
- Mechanical Engineers 140
- Multiple Machine Operators 417
- Plant & System Operators, All Other 149
- Production Workers, All Other 1,392
- Tool & Die Makers 146
- Welding Machine Operators 135

#### **Material Movers:**

- Supervisors 555
- Heavy Truck Drivers 1,530
- Light Truck Drivers 269

An estimated total of 10,158 people in the Laborshed area

#### **Current Benefits:**

Laborshed data released 2014.



#### Estimated Total by Employment Status (percentage):



#### **Educational Level:**

(52.0% Have an education beyond high school)



#### Workplace Flexibility:

(by percent of interest)

#### Additional Facts:

- 71.0% paid an hourly wage
- 82.2% are/were employed full-time
- 8.2% are/were employed part-time
- 5.5% are/were self-employed
- 11.5% hold two or more jobs
- Currently working an average of 46 hours/week

#### Underemployment (estimated):

Total Underemployment - 8.2% (176)

- Low hours 0.0%
- Mismatch of skills 5.5% (118)
- Low income 2.7% (58)

IWD only counts individuals once when estimating Total Underemployment.

#### **Top Advertising Media:**

(for those seeking employment opportunities by use)

- Internet 62.5%
  - www.iowajobs.org
  - www.monster.com
  - www.craigslist.org
- Local/Regional Newspapers 59.4%
  - Globe Gazette Mason City
  - Hampton Chronicle
- Iowa WORKS Centers 31.3%
- Networking th