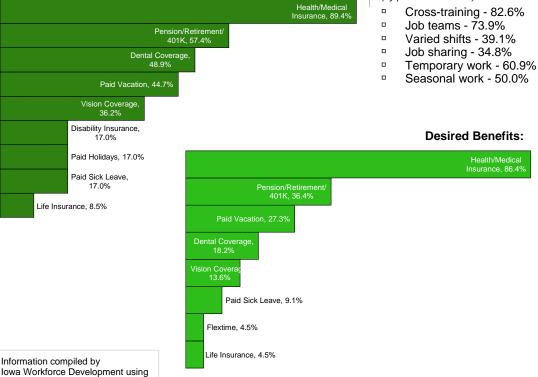

erks 143
- Stock Clerks 273

#### **Production:**

- Managers 415
- Supervisors 1,106
- Assemblers & Fabricators, All Other 560
- Cutting, Punching & Press Machine Operators 144
- Drafters, All Other 142
- Engineers, All Other 415
- Industrial Engineers 141
- Inspectors 278
- Installation, Maintenance & Repair Workers 559
- Machinists 139
- Maintenance & Repair Workers, General 690
- Mechanical Engineers 140
- Multiple Machine Operators 417
- Plant & System Operators, All Other 149
- Production Workers, All Other 1,392
- Tool & Die Makers 146
- Welding Machine Operators 135

#### **Material Movers:**

- Supervisors 555
- Heavy Truck Drivers 1,530
- Light Truck Drivers 269

An estimated total of 10,158 people in the Laborshed area

#### **Current Benefits:**

Laborshed data released 2014.



#### Estimated Total by Employment Status (percentage):



#### **Educational Level:**

(52.0% Have an education beyond high school)



#### Workplace Flexibility:

(by percent of interest)

#### Additional Facts:

- 71.0% paid an hourly wage
- 82.2% are/were employed full-time
- 8.2% are/were employed part-time
- 5.5% are/were self-employed
- 11.5% hold two or more jobs
- Currently working an average of 46 hours/week

#### Underemployment (estimated):

Total Underemployment - 8.2% (176)

- Low hours 0.0%
- Mismatch of skills 5.5% (118)
- Low income 2.7% (58)

IWD only counts individuals once when estimating Total Underemployment.

#### **Top Advertising Media:**

(for those seeking employment opportunities by use)

- Internet 62.5%
  - www.iowajobs.org
  - www.monster.com
  - www.craigs