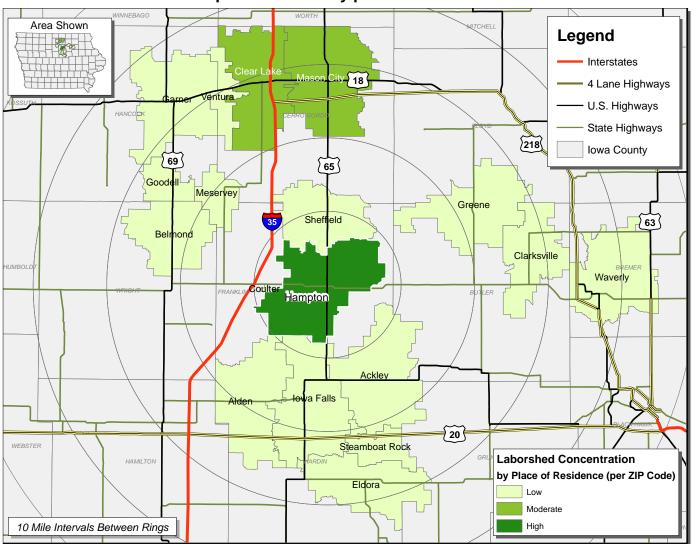

## Concentration of those with transferable experience/skills by place of residence

Workers who have transferable experience/skills in the industry are currently commuting an average of 12 miles one way for work. Those who are willing to change/accept employment are willing to commute an average of 22 miles one way for the right employment opportunity.