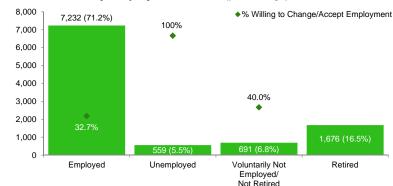

rs 415
- Supervisors 1,106
- Assemblers & Fabricators, All Other 560
- Cutting, Punching & Press Machine Operators 144
- Drafters, All Other 142
- Engineers, All Other 415
- Industrial Engineers 141
- Inspectors 278
- Installation, Maintenance & Repair Workers 559
- Machinists 139
- Maintenance & Repair Workers, General 690
- Mechanical Engineers 140
- Multiple Machine Operators 417
- Plant & System Operators, All Other 149
- Production Workers, All Other 1,392
- Tool & Die Makers 146
- Welding Machine Operators 135

#### **Material Movers:**

- Supervisors 555
- Heavy Truck Drivers 1,530
- Light Truck Drivers 269

An estimated total of 10,158 people in the Laborshed area

#### **Current Benefits:**

Laborshed data released 2014.



#### Estimated Total by Employment Status (percentage):



#### **Educational Level:**

(52.0% Have an education beyond high school)



#### Workplace Flexibility:

(by percent of interest)

#### Additional Facts:

- 71.0% paid an hourly wage
- 82.2% are/were employed full-time
- 8.2% are/were employed part-time
- 5.5% are/were self-employed
- 11.5% hold two or more jobs
- Currently working an average of 46 hours/week

#### Underemployment (estimated):

Total Underemployment - 8.2% (176)

- Low hours 0.0%
- Mismatch of skills 5.5% (118)
- Low income 2.7% (58)

IWD only counts individuals once when estimating Total Underemployment.

#### **Top Advertising Media:**

(for those seeking employment opportunities by use)

- Internet 62.5%
  - www.iowajobs.org
  - www.monster.com
  - www.craigslist.org
- Local/Regional Newspapers 59.4%
  - Globe Gazett